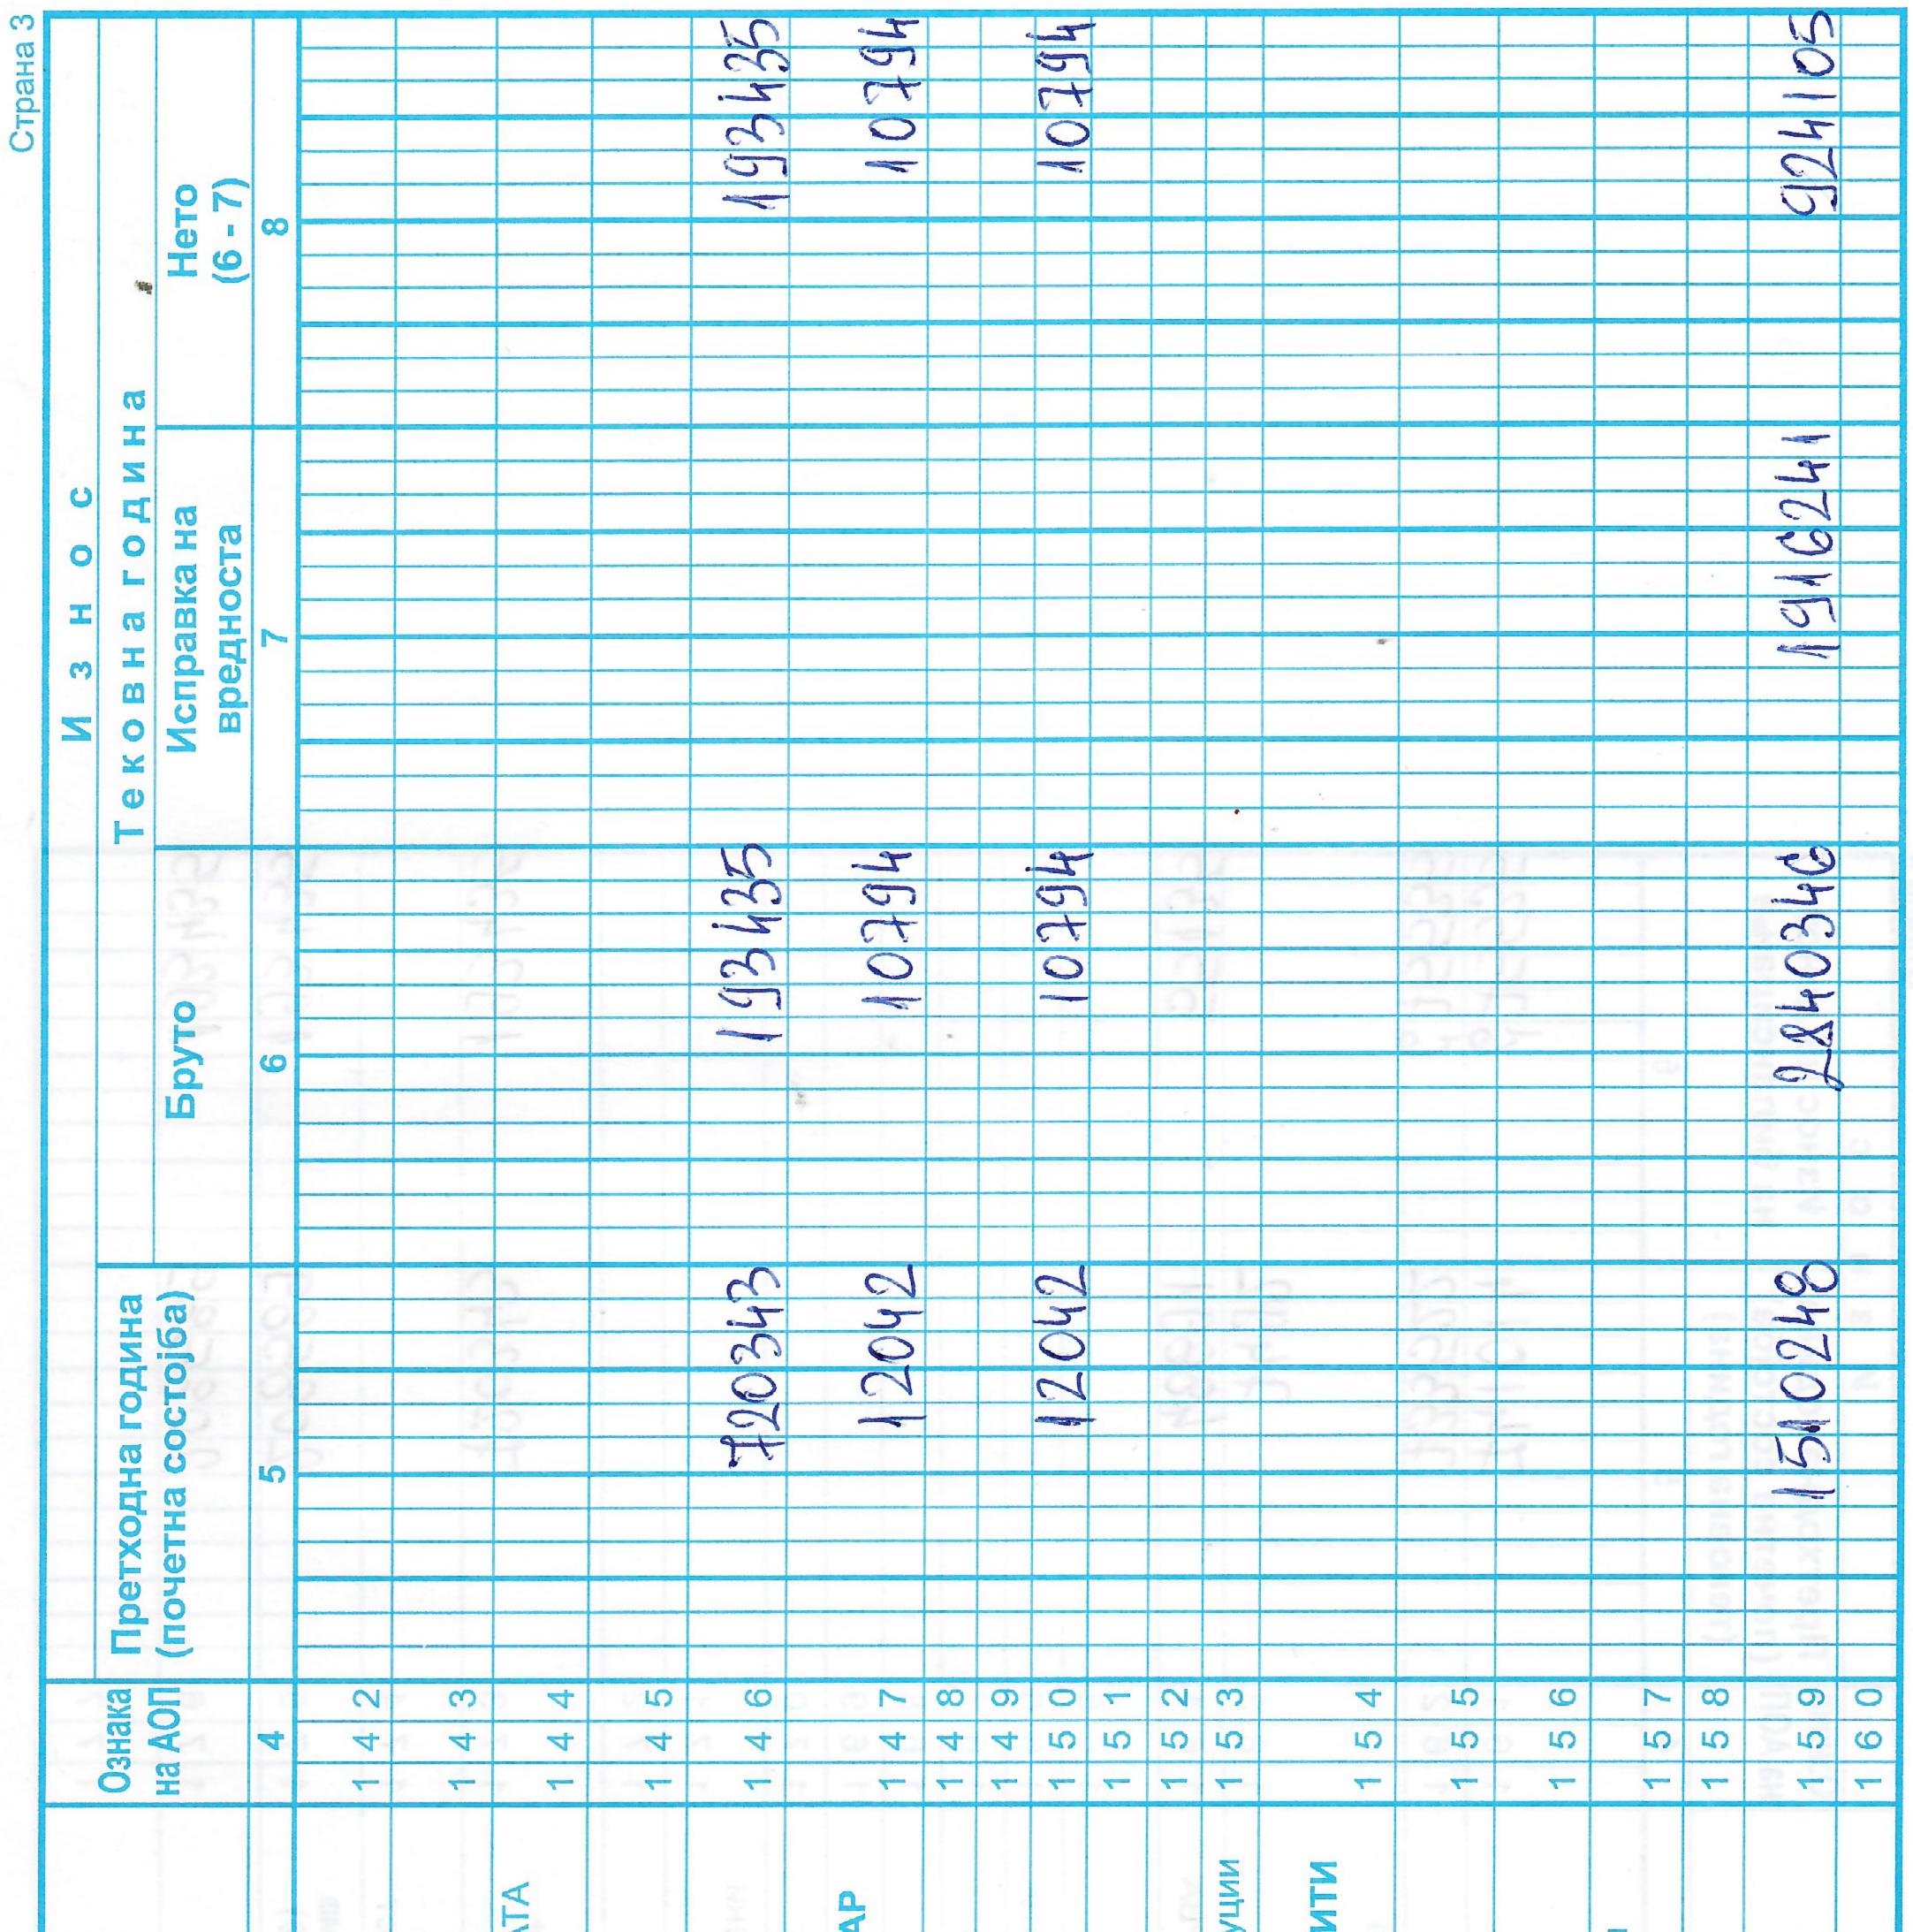

|  |
| <b>Ред.</b><br>бр.               | - | 7.                                                                                          |                                                                                                     |                                         | 12.    | 13.      | 14.                       | 15.                 | 16.            | 17.                | 18.              | 19.                    | 20.                           |                                | 21.                   | 22.                  | 23.                                  | 24.                                 | 25.                                                 | 26.                                                              |  |



3

.

| ПОЗИЦИЛА                         | 3 | VI.ПОБАРУВАЊА ОД<br>ВРАБОТЕНИТЕ | VII.ФИНАНСИСКИ И ПРЕСМЕТ-<br>КОВНИ ОДНОСИ | VIII. ПОБАРУВАЊА ОД ДРЖАВА-<br>И ДРУГИ ИНСТИТУЦИИ | IX. АКТИВНИ ВРЕМЕНСКИ<br>РАЗГРАНИЧУВАЊА | Други активни временски<br>разграничувања | В. МАТЕРИЈАЛИ, РЕЗЕРВНИ<br>ДЕЛОВИ И СИТЕН ИНВЕНТА<br>(од 148 до 153) | Материјали | Резервни делови | Ситен инвентар | Производство | Готови производи | Стоки, аванси, депозити и кау | Г. НЕПОКРИЕНИ РАСХОДИ И<br>ДРУГИ ДОЛГОРОЧНИ КРЕДИ<br>И ЗАЕМИ (од 155 до 157) | Непокриени трошоци од<br>поранешни години | Непокриени трошоци од<br>тековна година | Примени долгорочни кредити<br>и заеми | <b>III. ДРУГИ СРЕДСТВА</b> | ВКУПНА АКТИВА<br>(111 + 124 + 147 + 154 + 158) |            |
|----------------------------------|---|--------------