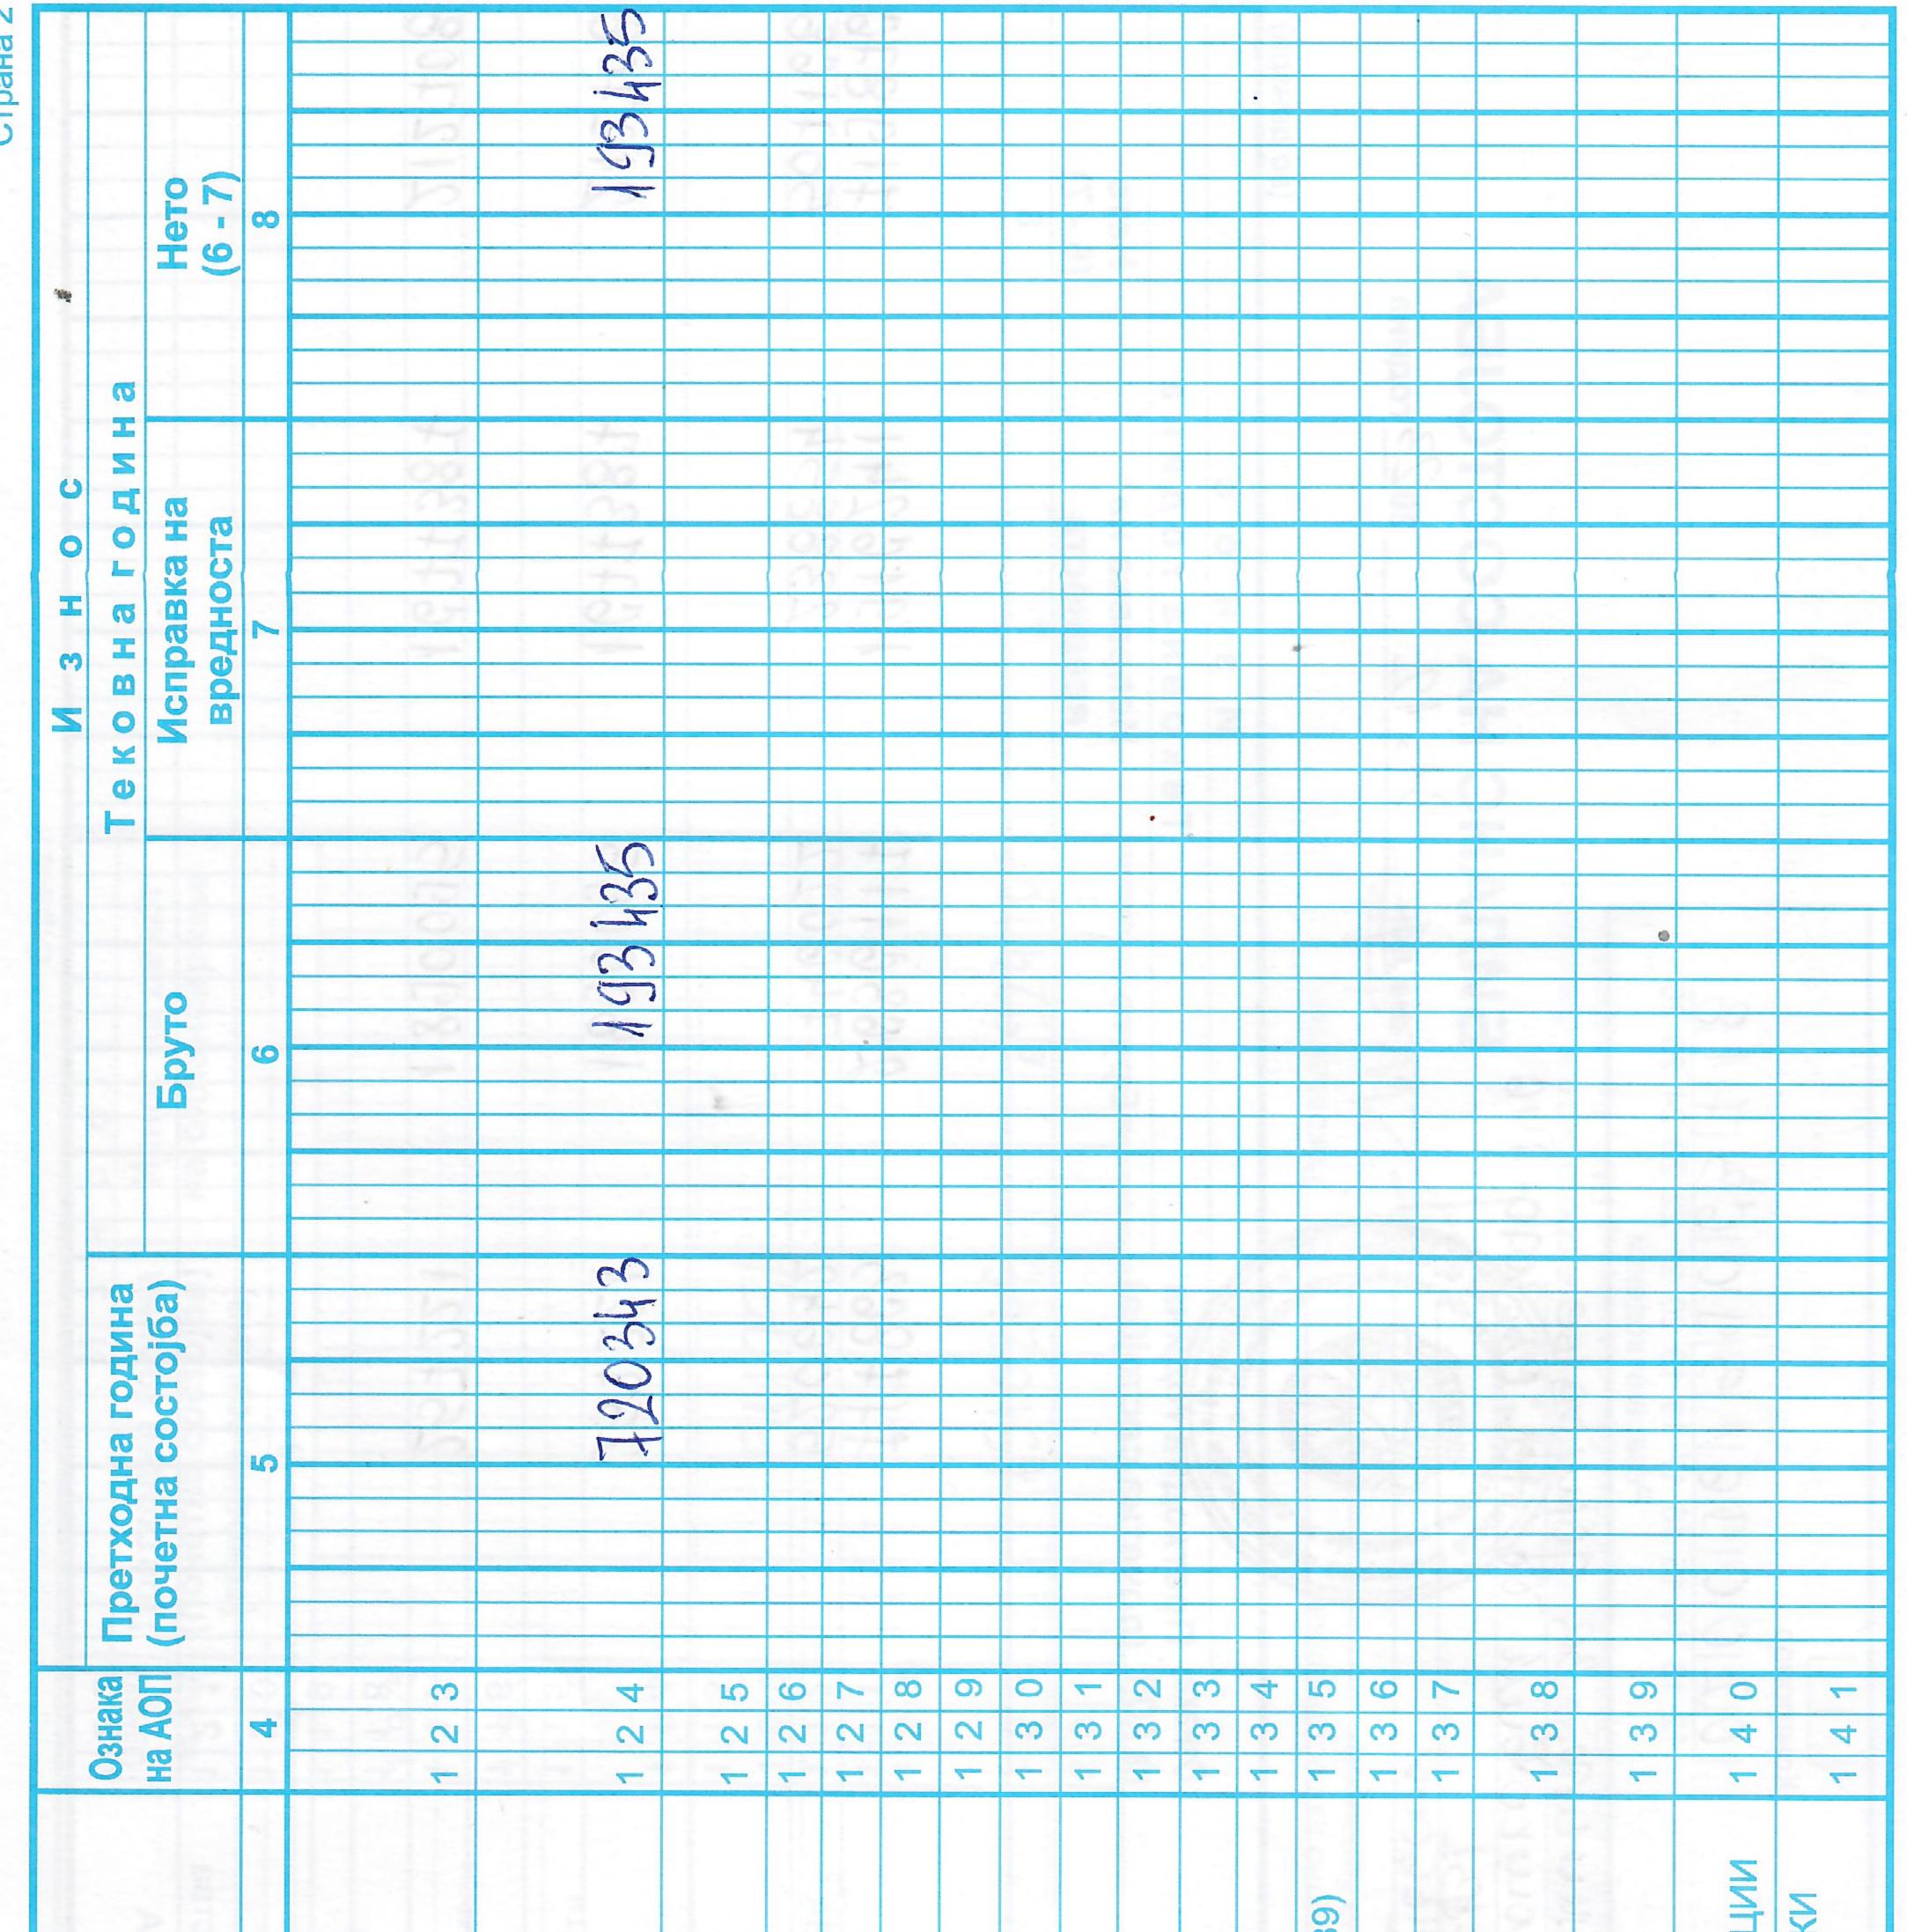

|                                                                                                  |



| Позицила                         | 3 | И. ДОЛГОРОЧНИ КРЕДИТИ И<br>ПОЗАЈМИЦИ ДАДЕНИ ВО<br>ЗЕМЈАТА И СТРАНСТВО И<br>ОРОЧЕНИ СРЕДСТВА | <b>Б. ПАРИЧНИ СРЕДСТВА</b><br><b>И ПОБАРУВАЊА</b><br>(125+134+135+140+141+<br>+142+143+144+145+146) | IV. ПАРИЧНИ СРЕДСТВА<br>(од 126 до 133) | Сметка | Благајна | Издвоени парични средства | Отворени акредитиви | Девизна сметка | Девизни акредитиви | Девизна благајна | Други парични средства | <b>II. ХАРТИИ ОД ВРЕДНОСТ</b> | III. ПОБАРУВАЊА (од 136 до 139 | Побарувања од буџетот | Побарувања од фондот | Побарувања од купувачи во<br>земјата | Побарувања од купувачи во странство | IV. ПОБАРУВАЊА ЗА ДАДЕНИ<br>АВАНСИ, ДЕПОЗИТИ И КАУL | <ul> <li>V. КРАТКОРОЧНИ ФИНАНСИСК</li> <li>ПОБАРУВАЊА</li> </ul> |  |
|----------------------------------|---|--------------