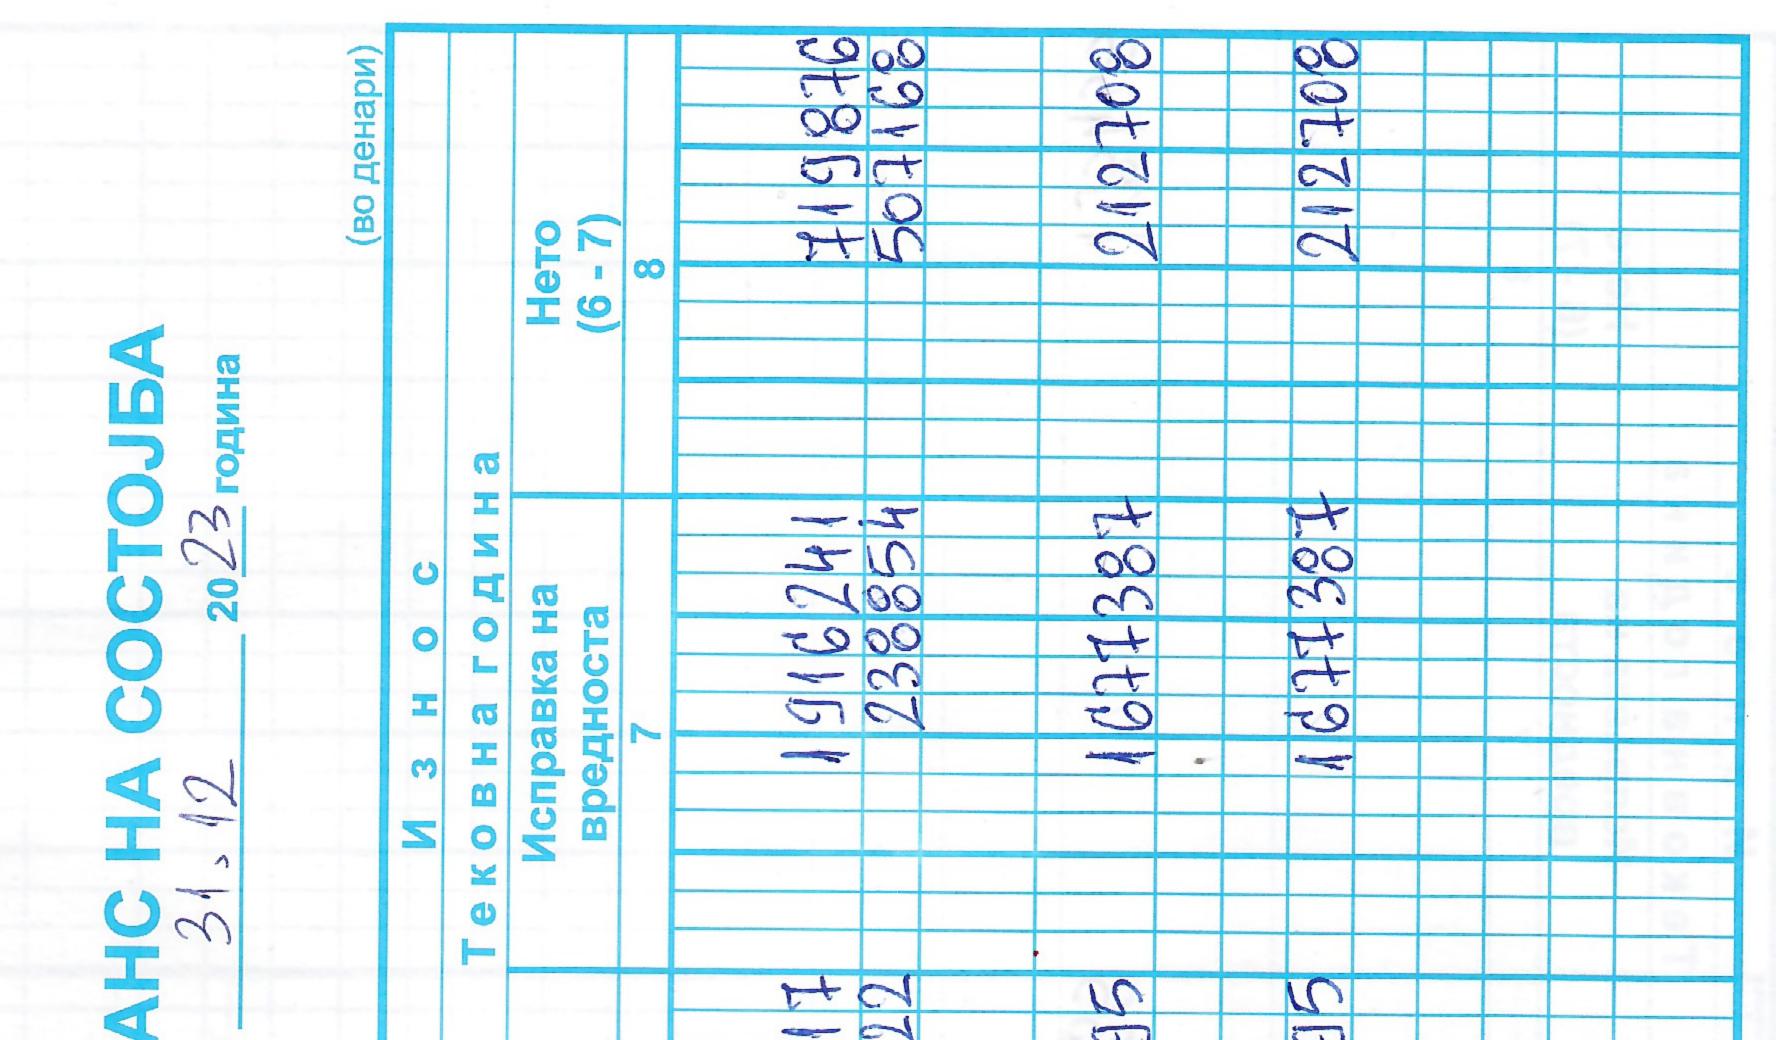

| <b>В. ВКУПНО:</b><br>(103 + 104 = 067)                            | 1  | 0 | 5  |    | 8     | 31  | 19  | 3   | 0 | 0    |     |     | 1   | 0  | 62  | 27  | 00 | 20       |
|       |                        | Г. ПОСЕБНИ ПОДАТОЦИ:                                              |    |   |    |    |       |     |     |     |   |      |     |     |     |    |     |     |    |          |
|       |                        | Просечен број на вработени врз<br>основа на часовите на работа во |    |   |    |    |       |     |     |     |   |      |     |     |     |    |     |     |    |          |

Образецот е пропишан со Правилникот за обликот и содржината на билансот на состојбата и билансот на приходите и расходите за буџетите и буџетските корисници ("Сл. весник на РМ", бр. 175/11)



190

-

| Назив<br>Адрес<br>Единс<br>Ред.<br>Иазив<br>Сметка<br>бр. | Вид раб.<br>Вид раб.<br>ив на субјек<br>еса, седишт<br>еса, седишт<br>нствен данс<br>ив на корисі<br>тка<br>тка<br>тка<br>пли сметки<br>сметки | идентификационен орој<br>го Телулационен орој<br>чен број 4020 сл 65 12 131<br>ПОЗИЦИЈА<br>ПОЗИЦИЈА | Adriana<br>Adriana<br>Adriana<br>Adriana<br>Adriana<br>Adriana<br>Adriana<br>Adriana<br>Adriana<br>Adriana<br>Adriana<br>Adriana<br>Adriana<br>Adriana<br>Adriana<br>Adriana<br>Adriana<br>Adriana<br>Adriana<br>Adriana<br>Adriana<br>Adriana<br>Adriana<br>Adriana<br>Adriana<br>Adriana<br>Adriana<br>Adriana<br>Adriana<br>Adriana<br>Adriana<br>Adriana<br>Adriana<br>Adriana<br>Adriana<br>Adriana<br>Adriana<br>Adriana<br>Adriana<br>Adriana<br>Adriana<br>Adriana<br>Adriana<br>Adriana<